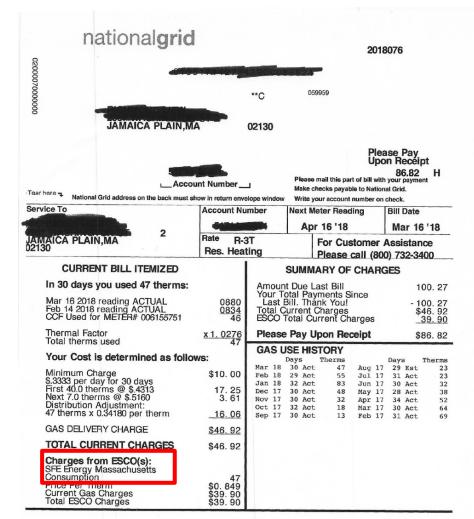

#### DETAIL OF CURRENT CHARGES

#### **Delivery Services**

| Service Period | No. of days | Current Reading | Previous Reading | Total Usage |
|----------------|-------------|-----------------|------------------|-------------|
| May 2 - Jun 4  | 33          | 80056 Actual    | 78762 ACIUM      | 1294 kWh    |