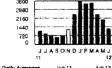

#### Reading bills:

- See example on following slides
- Look for rate letter/number, e.g., "Rate R-2"
- When in doubt, call company

Account Number: Customer name key:

HYDE PARK MA 02136

| Meter  | Current | Previous | Current | Reading |
|--------|---------|----------|---------|---------|
| Number | Read    | Read     | Usage   | Туре    |

| 108 233 366 221 | 39 | 147 | 497 |
|-----------------|----|-----|-----|
| Jan Feb Mar     |    |     |     |